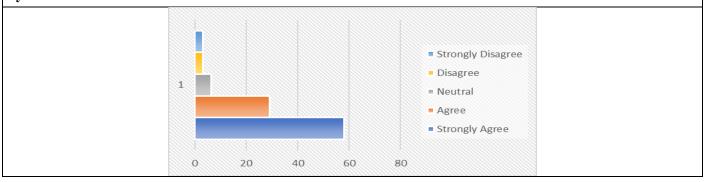

## Feedback From Teachers (2019-2020)

This form is intended to collect information relating to your satisfaction with the curriculum, teaching, evaluation, and infrastructure.

The feedback report collected from 124 teachers has been analyzed below: