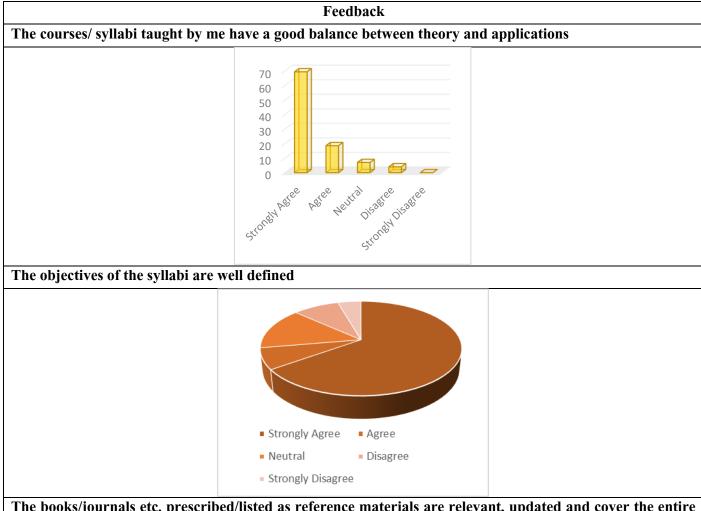

## Feedback From Teachers (2019-2020)

This form is intended to collect information relating to your satisfaction with the curriculum, teaching, evaluation, and infrastructure.

The feedback report collected from 124 teachers has been analyzed below: