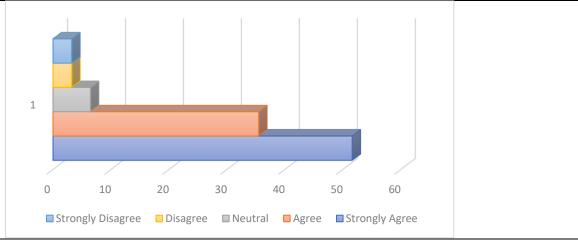

#### The administration is teacher-friendly.

The College provides adequate opportunities and support to faculty members for upgrading their skills an qualifications

ICT facilities in the College are adequate and satisfactory