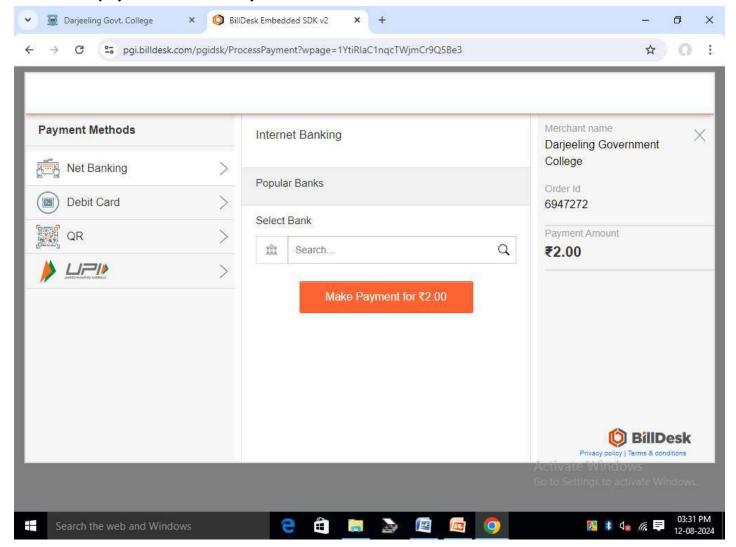

## Scroll down to Initiate Payment

- Tick the Terms & Condition
- Initiate Payment
- Click on Proceed

• Choose the payment method as you want

• Make payment & keep a copy of the receipt.

• Students are advised to go through the chart before choosing payment method.