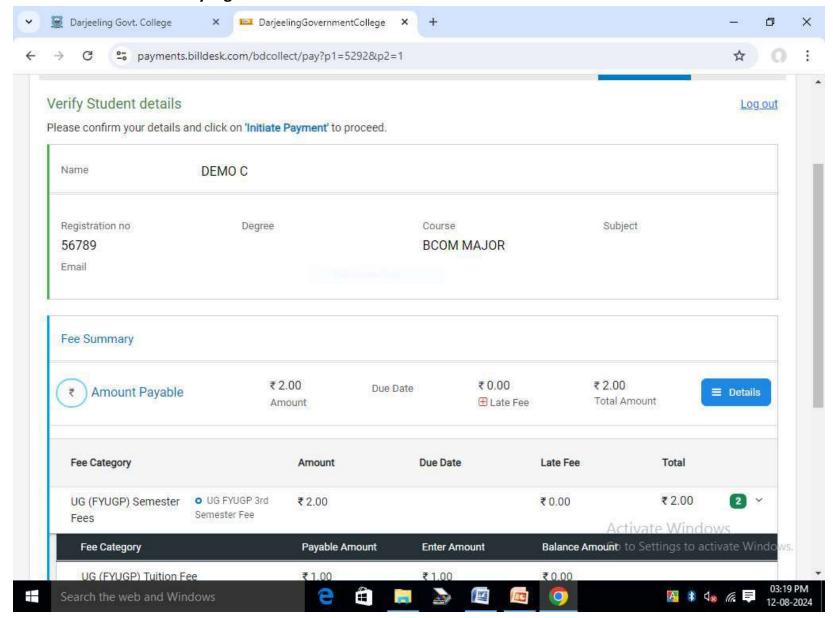

• Click on the payment link

• Log in by entering 12 digit Registration Number.

• Interface after successfully log in