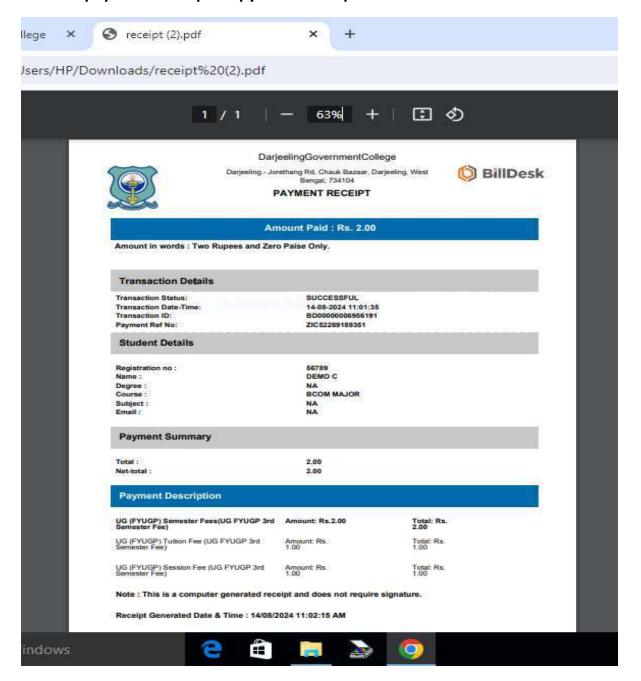

## Scroll down to Initiate Payment

- Tick the Terms & Condition
- Initiate Payment
- Click on Proceed

• Choose the payment method as you want

• Make payment & keep a copy of the receipt.

• Students are advised to go through the chart before choosing payment method.