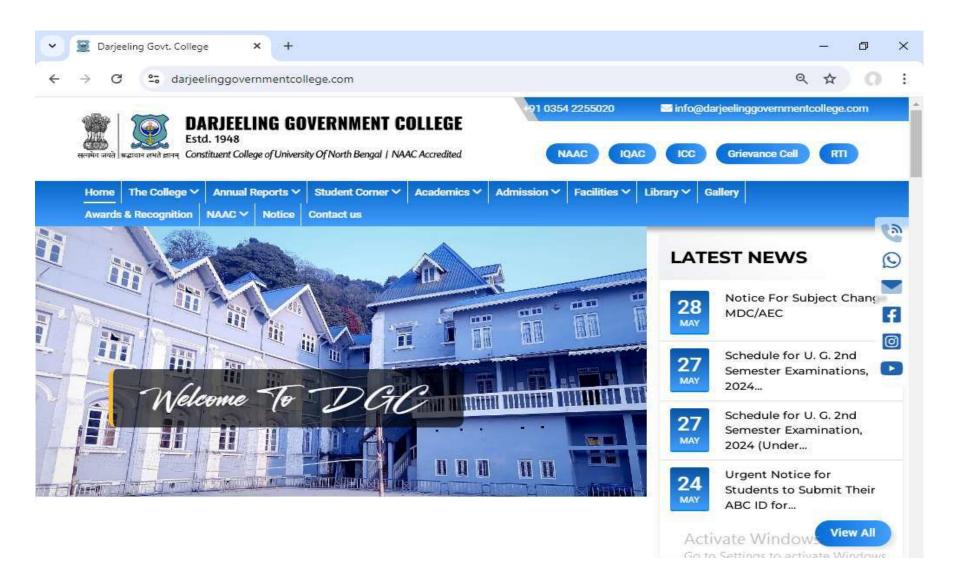

## **Process of Semester Fees submission through the College Website**

Go to the College Website(darjeelinggovernmentcollege.com)

Scroll down to find the 'Resources' tab

- Click & enter into the 'Resources' interface
- Select the 'Pay Fees' option from the menu your gateway to secure and convenient payment processing