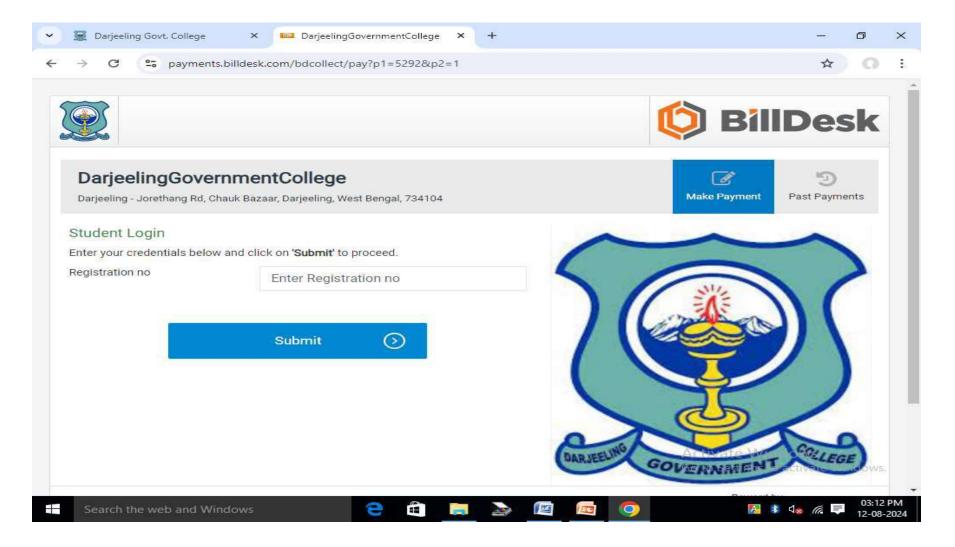

• Click on the payment link

• Log in by entering 12 digit Registration Number.

• Interface after successfully log in