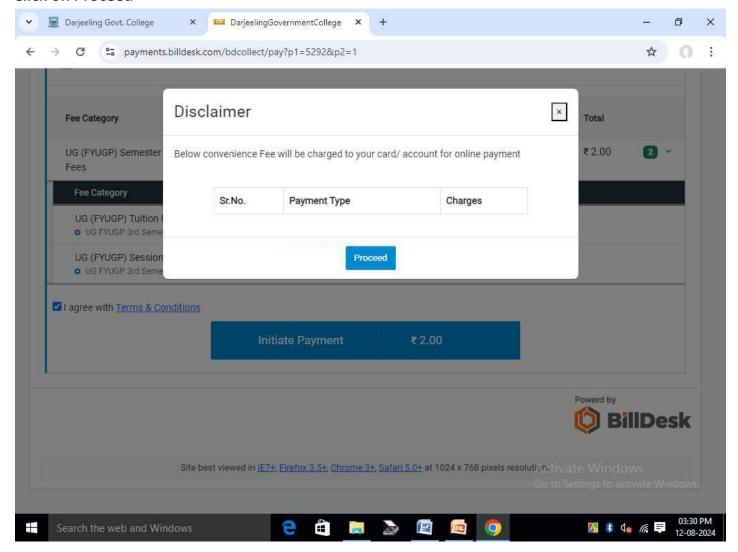

## Scroll down to Initiate Payment

- Tick the Terms & Condition
- Initiate Payment
- Click on Proceed

• Choose the payment method as you want

• Make payment & keep a copy of the receipt.

• Students are advised to go through the chart before choosing payment method.