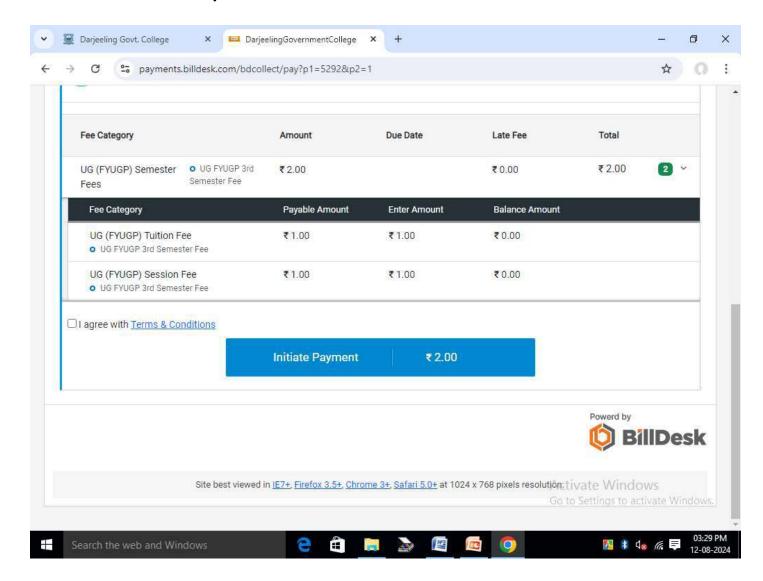

## Scroll down to Initiate Payment

- Tick the Terms & Condition
- Initiate Payment
- Click on Proceed

• Choose the payment method as you want

• Make payment & keep a copy of the receipt.

• Students are advised to go through the chart before choosing payment method.