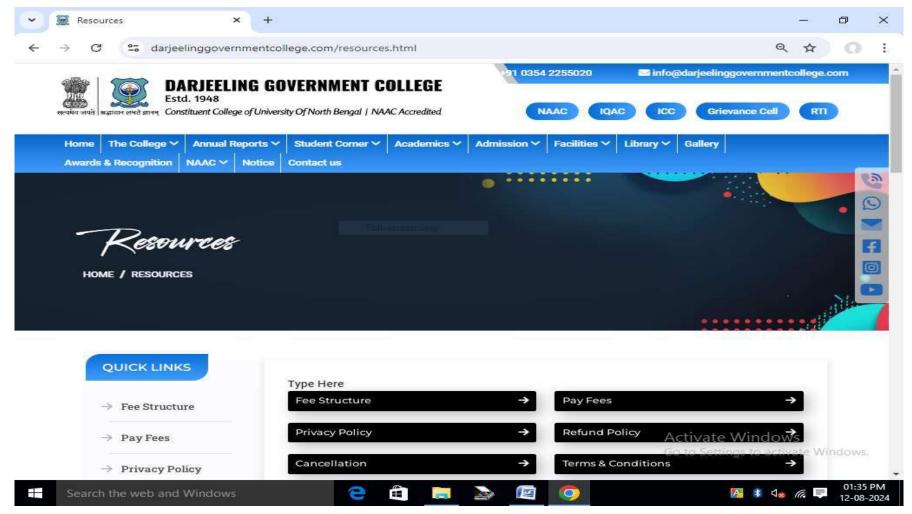

## **Process of Semester Fees submission through the College Website**

Go to the College Website(darjeelinggovernmentcollege.com)

Scroll down to find the 'Resources' tab

- Click & enter into the 'Resources' interface
- Select the 'Pay Fees' option from the menu your gateway to secure and convenient payment processing