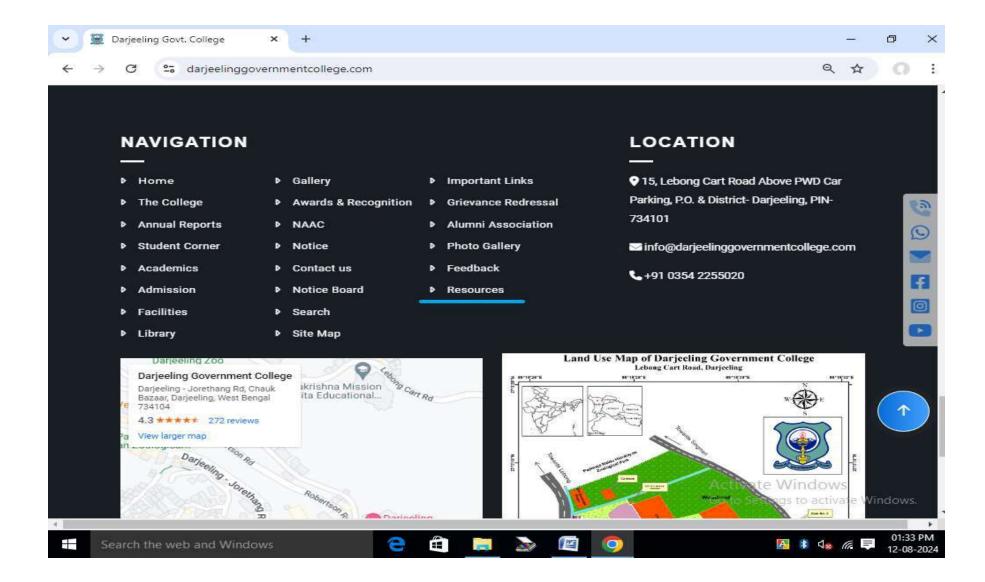

## **Process of Semester Fees submission through the College Website**

Go to the College Website(darjeelinggovernmentcollege.com)

Scroll down to find the 'Resources' tab

- Click & enter into the 'Resources' interface
- Select the 'Pay Fees' option from the menu your gateway to secure and convenient payment processing