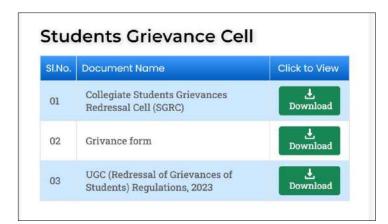

#### Students' Grievances Redressal Cell (SGRC)

#### Institutional website link for submission of grievances:

http://www.darjeelinggovernmentcollege.com/students-grievance-cell.html

http://www.darjeelinggovernmentcollege.com/userfiles/file/Grivance%20form.pdf

Students's Grievance Cell Details as displayed in college website