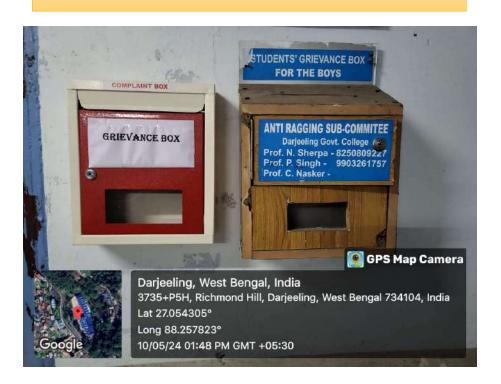

#### Procedure for voicing the grievance.

The grievance form may be downloaded from the website or procured from the college office.

The form may be dropped in the Grievance box installed in front of the main college entrance.

#### **Drop-box for students to submit grievances**

Junivallara

Darjeeling - 734 101, West Bengal, INDIA.

Phone / Fax : (0354) 2254078 (0354) 2254019 Email : dgc.principal@gmail.com