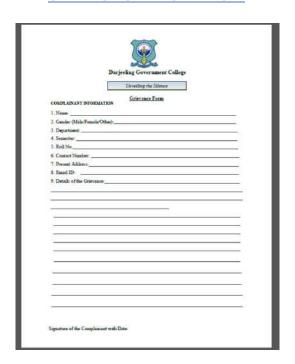

#### **GRIEVANCE FORM FROM WEBSITE**

Jupinellora

Darjeeling - 734 101, West Bengal, INDIA.

Phone / Fax : (0354) 2254078 (0354) 2254019 Email : dgc.principal@gmail.com

#### Procedure for voicing the grievance.

The grievance form may be downloaded from the website or procured from the college office.

The form may be dropped in the Grievance box installed in front of the main college entrance.