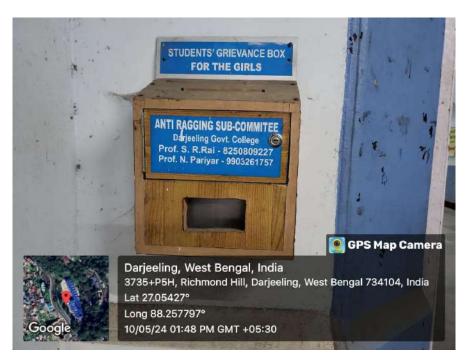

#### Procedure for voicing the grievance.

The grievance form may be downloaded from the website or procured from the college office.

The form may be dropped in the Grievance box installed in front of the main college entrance.

#### **Drop-box for students to submit grievances**

Junivallara

Darjeeling - 734 101, West Bengal, INDIA.

Phone / Fax : (0354) 2254078 (0354) 2254019 Email : dgc.principal@gmail.com